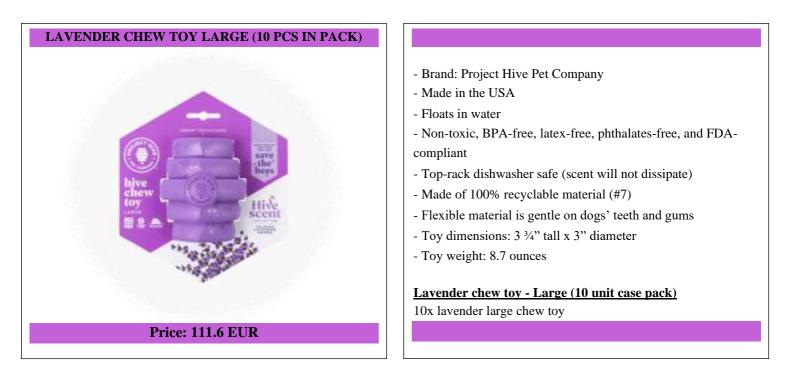

## PURPLE COLLECTION LAVENDER

Our lavender-scented Chew Toy is a super engaging toy for larger dogs. Made in the USA, its erratic bounce keeps dogs happily occupied during fetch. Dogs love to gnaw on the Chew Toy's unique knobby ends, promoting healthy teeth and gums. It's also perfect as a treat dispenser—any treat. We recommend our Hive Chew Stick Treats, uniquely designed to wedge snugly inside the cavity, creating an even more enriching experience for your dog.

The Toys's bright color makes it easy for you and your dog to find indoors and outdoors. All our toys float, so you can toss them into any lake, pool, or body of water for even more refreshing fun! Dogs' highly developed sense of smell plays a major role in their well-being, and providing dogs with scented toys fulfills a key enrichment need. The lavender scent can further engage your dog during play or cuddle time.

Did you know? Lavender flowers depend on a variety of wild pollinators to enhance fruit production, including wasps, flies, and bees. All aromas in the our coorful Scent Collection are inspired by plants that feed and need bees for pollination. Try them all—which one will be your dog's favorite? Interactive Tip: Insert Hive Chew Stick Treats for large dogs at either end of the Chew Toy for extended play.